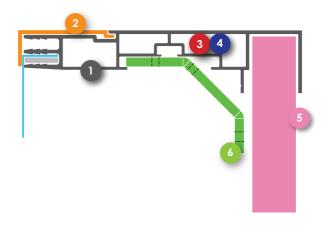

- 139293 T-Flex 120/1 DT Outdoor anod
- 2 139296 Retainer for 139293 anod
- 3 130708 Cornerconnector FF

- 4 130709 Straight connector FF
- 107095 Rectangular tube 40x20x3.0 mill
- 6 131089 Backpanel support 75/85/150 - 40 mm

| T-Flex 120/1 DT Outdoor |        |                                     |                 |
|-------------------------|--------|-------------------------------------|-----------------|
| Article number:         |        | Article name:                       | Surface finish: |
| 1.                      | 139293 | T-Flex 120/1 DT Outdoor             | Silver anodised |
| 2.                      | 139296 | Retainer for 139293                 | Silver anodised |
| 3.                      | 130708 | Cornerconnector FF                  |                 |
| 4.                      | 130709 | Straight connector FF               |                 |
| 5.                      | 107095 | Rectangular tube 40x20x3.0          | Mill            |
| 6.                      | 131089 | Backpanel support 75/85/150 - 40 mm |                 |