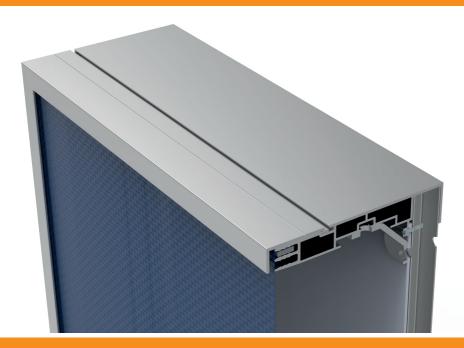

- A depth of 120 mm was chosen to save on LED's and still results in bright and smooth illumination.
- Using 175° wide angle LED's (IP67)
- Re-enforcement tube 40 x 20 x 3.0 mm.
  (additional support in combination with 131089)
- Rear panel 2.0 mm ACP aluminium composite
  Matt White
- The graphic can be secured (locked in) with the removable retainer/ trim which prevents the graphic of blowing out.
- Profiles standard with protection foil to protect the surface when sawing and producing boxes.