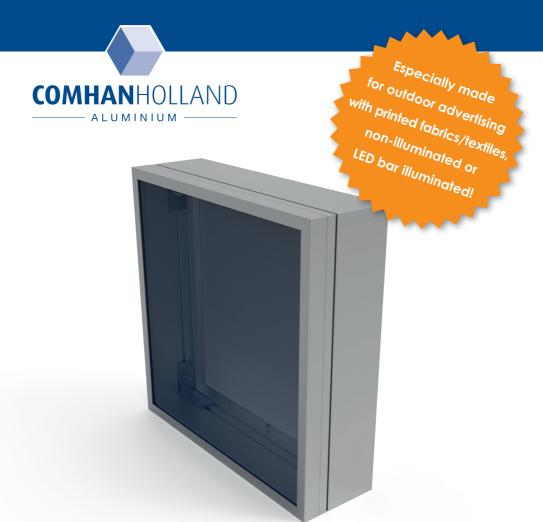

# T-Flex 120/1 DT Outdoor

We introduce the new T-Flex 120/1 DT Outdoor; the fabric is made to measure based on the inner textile format, and if in practice the fabric needs to be tighter, it can be pinned into the outer textile detail. This makes only a few mm difference, however, in practice it is often just what is needed.

### T-Flex 120/1 DT Outdoor:

Development in Europe: smaller sized outdoor LED lightboxes are increasingly being provided with printed outdoor textiles instead of the heavier and environmentally more unfriendly acrylic, polycarbonate, or the heavier PVC banner materials.

We introduce the new T-Flex 120/1 DT Outdoor; the fabric is made to measure based on the inner textile format, and if in practice the fabric needs to be tighter, it can be pinned into the outer textile detail. This makes only a few mm difference, however, in practice it is often just what is needed.